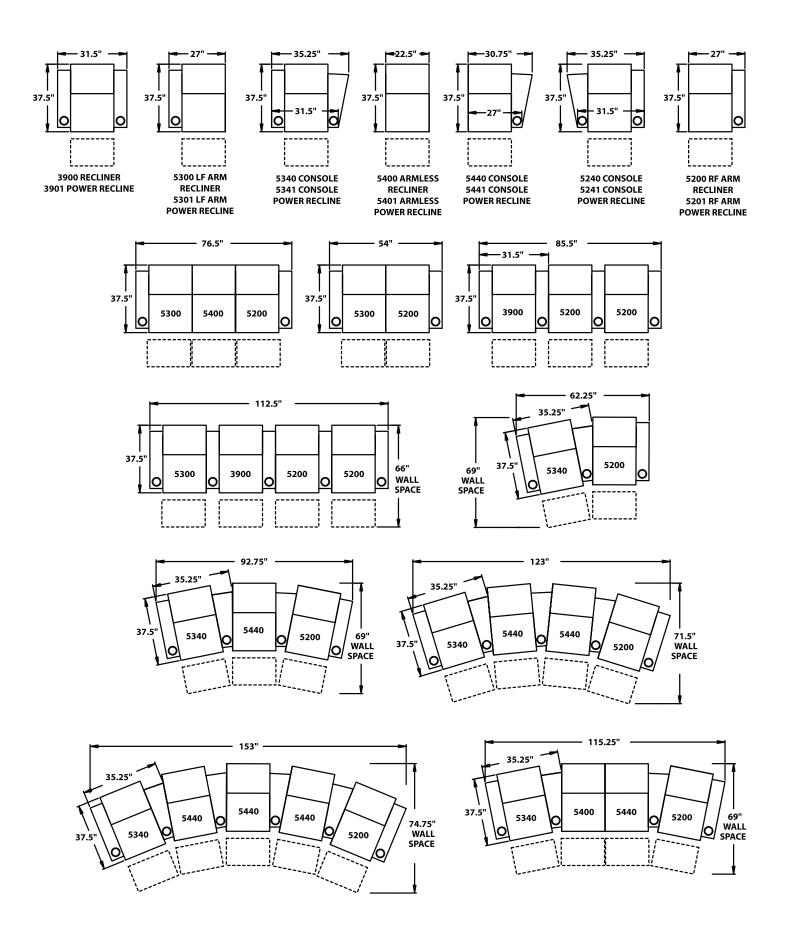

### **STRAIGHT**

**3900** - Straight Arm RF/LF, WAW®, TM®, Rec **3901** - Straight Arm RF/LF, WAW®, PR®, Rec **H. 38.5" W. 32.75" SD. 22.5" OD. 37.5"** 

**5200** - Straight Arm RF, WAW®, TM®, Rec **5201** - Straight Arm RF, WAW®, PR®, Rec **H. 38.5" W. 27.75" SD. 22.5" OD. 37.5"** 

**5300 -** Straight Arm LF, WAW®, TM®, Rec **5301 -** Straight Arm LF, WAW®, PR®, Rec **H. 38.5" W. 27.75" SD. 22.5" OD. 37.5"** 

**5400** - Armless, WAW®, TM®, Rec **5401** - Armless, WAW®, PR®, Rec **H. 38.5" W. 22.5" SD. 22.5" OD. 37.5"** 

## **CURVED**

**5240 -** LF Wedge Arm/RF Straight Arm, WAW®, TM®, Rec

**5241** - LF Wedge Arm/RF Straight Arm, WAW®, PR®, Rec

H. 38.5" W. 35.25" SD. 22.5" OD. 37.5"

**5340 -** Wedge Arm RF/LF Straight Arm, WAW®, TM®, Rec

**5341** - Wedge Arm RF/LF Straight Arm, WAW®, PR®, Rec

H. 38.5" W. 35.25" SD. 22.5" OD. 37.5"

**5440 -** Wedge Arm RF, WAW®, TM®, Rec **5441 -** Wedge Arm RF, WAW®, PR®, Rec

H. 38.5" W. 30.75" SD. 22.5" OD. 37.5"

WAW<sup>®</sup> = Wallaway<sup>®</sup>
TM<sup>®</sup> = TouchMotion<sup>®</sup>
PR<sup>®</sup> = PowerRecline<sup>®</sup>
REC = Recliner

#### **38.5" BACK HEIGHT**