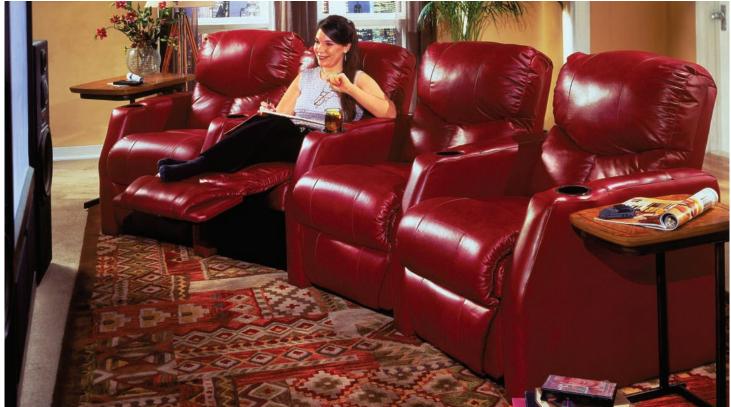

### **Standard Features:**

- Wallaway® Fully reclines just inches away from the wall, allowing greater decorating flexibility and more efficient use of space.
- ChaiseLounger® Provides continuous, head-to-toe support when reclined.

# **Optional Features:**

- ButtKicker® Mini- Silent subwoofer in seat that allows viewers to feel powerful bass without excessive volume.
- Lighted Cupholder generously sized to hold most cans, bottles and drink cups.
   Lighted ring illuminates the cupholder from the inside.
- TouchMotion® Easily reclines at the touch of a button.
- PowerRecline® Effortlessly recline to your favorite position.